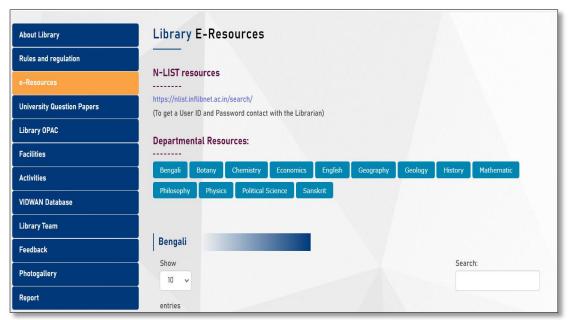

### Amount spent on purchase of books, journals and other 1. purposes

| Year      | Item type | Amount Spent |
|-----------|-----------|--------------|
| 2018-2019 | Books     | 1,78,268.00  |
| 2019-2020 | Books     | 1,59,572.00  |
| 2020-2021 | NIL       | NIL          |
| 2021-2022 | NIL       | NIL          |
| 2022-2023 | NIL       | NIL          |